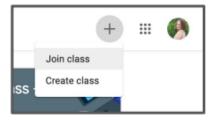

#### JOIN CODE:

Teachers will provide students with a "Join Code" to join their Google Classroom. Students will click on the "+" in the top right hand corner and then click "Join Class."

They will then be prompted to enter in the join code provided by their teacher. Once the join code is entered, they will click "Join" in the top right hand corner.