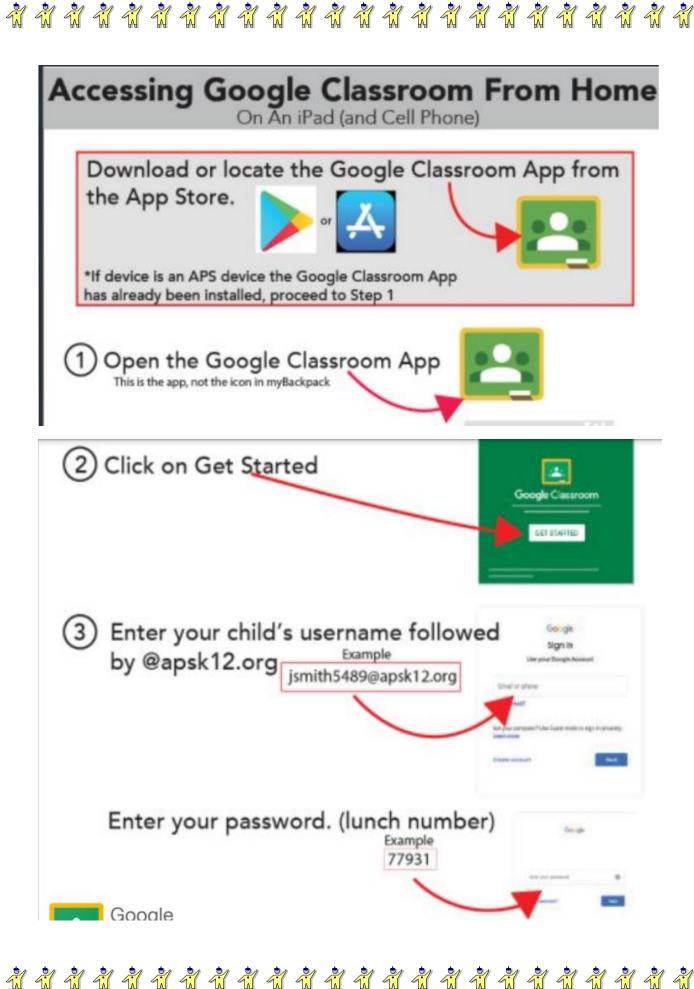

Students can access Google Classroom through <a href="myBackpack">myBackpack</a> or by going to <a href="myBackpack">classroom.google.com</a> and entering in their APS student login credentials. Google Classroom can be accessed through any device that has wifi including laptops, iPads, and cellular devices.