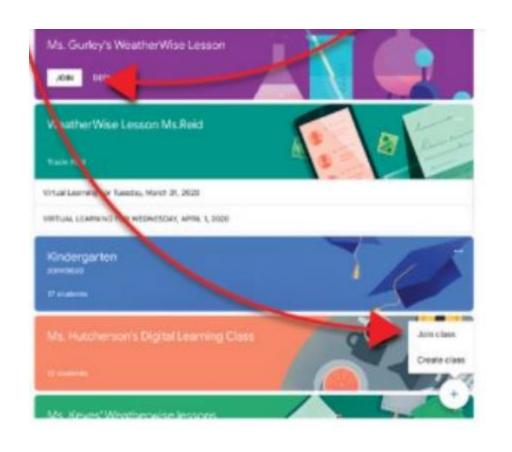

Students will join their teacher's Google Classroom in one of two ways:

- With a join code provided by their teacher.
- Their teacher will add them.

#### JOIN CODE:

Teachers will provide students with a "Join Code" to join their Google Classroom. Students will click on the "+" in the top right hand corner and then click "Join Class."

They will then be prompted to enter in the join code provided by their teacher. Once the join code is entered, they will click "Join" in the top right hand corner.