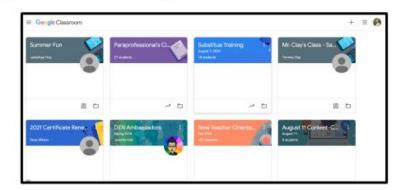

They now have access to their teacher's Google Classroom! Students will also see any other Google Classrooms that they have joined here as well.