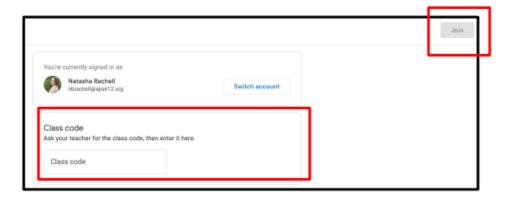

#### JOIN CODE:

Teachers will provide students with a "Join Code" to join their Google Classroom. Students will click on the "+" in the top right hand corner and then click "Join Class."

They will then be prompted to enter in the join code provided by their teacher. Once the join code is entered, they will click "Join" in the top right hand corner.