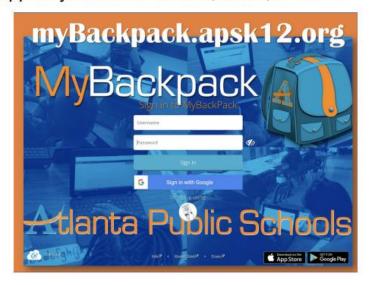

## Log into myBackpack 3 different ways:

myBackpack Website

Website

**Apple Store** 

**Google Play** 

# **Log In Credentials**

**Username: APS Network ID** 

**Password: Lunch ID** 

If you do not know your child's myBackpack username and password please contact your student's school.

Charter and Partner school students should confirm their school's myBackpack login credentials.

## LUYYIIIY IIILU IIIYBACKPACK

**STEP 1:** On a computer, navigate to mybackpack.apsk12.org or open the app on your mobile device, tablet, or iPad.

**STEP 2:** Your student can access his/her schools apps from their landing page.